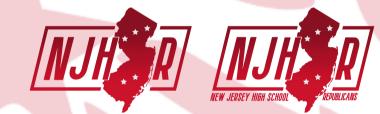

#### **Primary Logos**

This is the primary logo, and to use against a white or light colored background.

#### **Alternative Logos**

These can be used in the place of the primary logo.

#### The simple, main, and full

logos may be used depending on the situation or formality. The main (middle) version should be used the most.