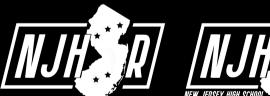

#### White Logos

These are to use against a dark or colored background.

#### The simple, main, and full

logos may be used depending on the situation or formality. The main (middle) version should be used the most.